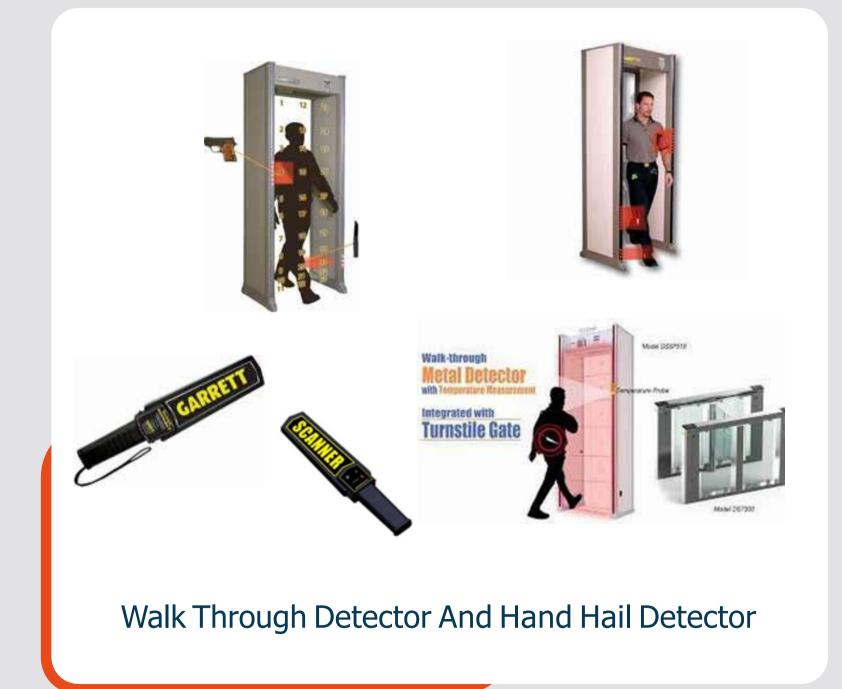

a quality management system based on the following principles:

- A high focus on customer satisfaction when blasting and painting of customer equipment.
- Promotion and implementation of continual improvement through evaluation, feedback, communication with operators, and customer input.
- Reviewing of the company quality policy and quality objectives, annually.
- Maintaining a high level of customer satisfaction through regular contact and feedback.

- activities.

Management of the company processes and resources In a planned, efficient and controlled manner.

Involvement and training of all personnel in relevant

Communication of Support Lines's values regarding quality and the quality management system.

# Our Products

## **SECURITY EQUIPMENT AND TOOLS**



# Explosive Detectors









#### Bullet proof Vest & Helmets



## **SAFETY & LIFTING**







#### Safety Helmets















Safety Gloves





#### Fingersaver Tools



## **INDUSTRIAL TOOLS & EQUIPMENTS**





14







#### Metal Shears









#### Spanner & Wranches













#### Pipe Flange & Valves



## **ELECTRICAL TOOL**









#### Power Cables







#### Motors



## **OUR CLIENTS**

















**KBR** 



















المؤسسة العامة لتحلية الميــاه المالحة

Saline Water Conversion Corporation











HALLIBURTON

























المؤسسة العامة لجسر الملك فهد King Fahd Causeway Authority



#### **SUPPORT LINES PARTNERS**













# خطوط المساندة Support Lines



#### supportlines.net